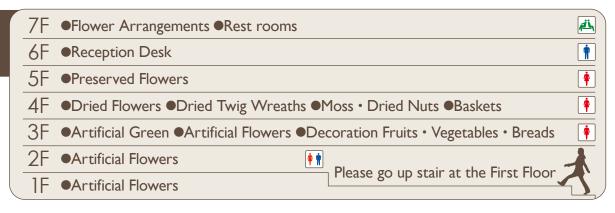

## **TOKYODO**

Tokyodo is a trading firm dealing with various kinds of floral supplies such as flower-vases, dried flowers, preserved flowers, artificial flowers and so on. We are proposing trendy items to everybody who engage in the flower business. Please visit our shop & showroom on this occasion.



# **TOKYODO**

### Shop & Showroom Information

### Shop & Showroom Floor Guide





Tokyodo
"Artis" showroom



#### Access to Our Showroom



The access to showroom is 5minutes on foot from "Yotsuya-Sanchome" subway station of Marunouchi line. ■The access to showroom is 8minutes on foot from "Yotsuya" station of JR Chuo line,and JR Sobu line.

Opening Hours

- AM9:30~PM5:20

Regular Holiday

Closed/Sunday • Holiday, The store has random opening hours on Saturday.