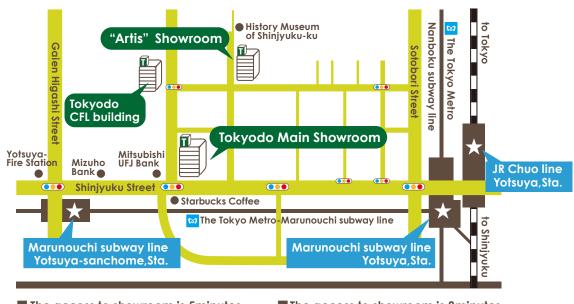

#### Access to Our Showroom

The access to showroom is 5minutes on foot from "Yotsuya-Sanchome" subway station of Marunouchi line. ■The access to showroom is 8minutes on foot from "Yotsuya" station of JR Chuo line,and JR Sobu line.